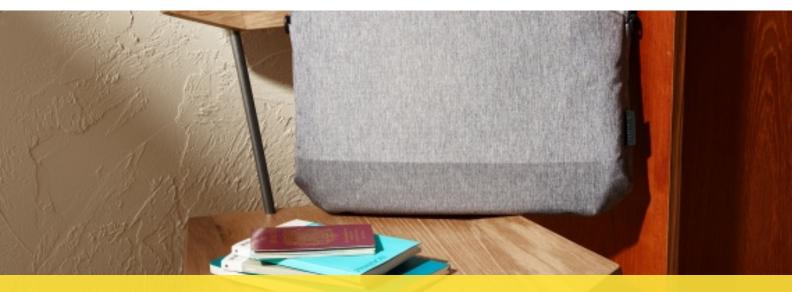

## CityLite Slipcase 15,6" BAKKER ELKHUIZEN

A sleek and simple design

Work Smart - Feel Good

## Slim & lightweight laptop bag

This bag features a spacious main compartment for your laptop and a few documents. Its large front pocket holds your keys, phone and laptop accessories.

The bag comes in a sleek and simple design, with first-rate protection. Actually, it is the perfect laptop shoulder bag for laptops up to 15,6".