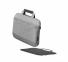

**Space:** a spacious main compartment for your laptop and documents.

**Extra:** a large front pocket to hold your accessories, pens and mobile phone.

Comfortable: soft handles and padded shoulder straps.

Width 425 mm 310 mm Height Depth 55 mm Weight 480 gr Product code BNETSS960GL