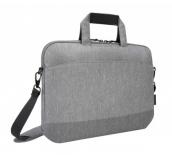

## Slim & lightweight laptop bag

This bag features a spacious main compartment for your laptop and a few documents. Its large front pocket holds your keys, phone and laptop accessories.

The bag comes in a sleek and simple design, with first-rate protection. Actually, it is the perfect laptop shoulder bag for laptops up to 15,6".

Ergonomic experts do not recommend carrying loads heavier than 4 to 6.4 kg by hand, depending on the distance, frequency and one's sex (Mital, et all,

**Compact:** a slim and lightweight laptop shoulder bag.

**Space:** a spacious main compartment for your laptop and documents.

**Extra:** a large front pocket to hold your accessories, pens and mobile phone.

Comfortable: soft handles and padded shoulder straps.