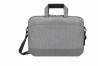

## CityLite Slipcase 15,6" BAKKER ELKHUIZEN

A sleek and simple design

Work Smart - Feel Good

## Slim & lightweight laptop bag

This bag features a spacious main compartment for your laptop and a few documents. Its large front pocket holds your keys, phone and laptop accessories.

The bag comes in a sleek and simple design, with first-rate protection. Actually, it is the perfect laptop shoulder bag for laptops up to 15,6".

Ergonomic experts do not recommend carrying loads heavier than 4 to 6.4 kg by hand, depending on the distance, frequency and one's sex (Mital, et all,

**Compact:** a slim and lightweight laptop shoulder bag.