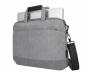

## Slim & lightweight laptop bag

This bag features a spacious main compartment for your laptop and a few documents. Its large front pocket holds your keys, phone and laptop accessories.

The bag comes in a sleek and simple design, with first-rate protection. Actually, it is the perfect laptop shoulder bag for laptops up to 15,6".

**Space:** a spacious main compartment for your laptop and documents.

**Extra:** a large front pocket to hold your accessories, pens and mobile phone.

Comfortable: soft handles and padded shoulder straps.